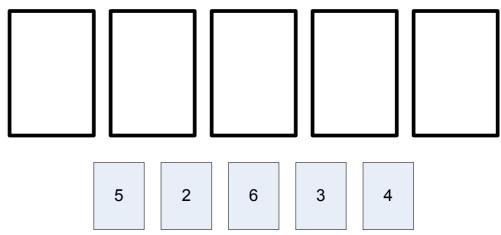

5

Choose which box to put each digit in to make the closest number to **57521** that you can make. You must use all the digits. You can only use each digit the number of times it appears on the cards at the bottom.